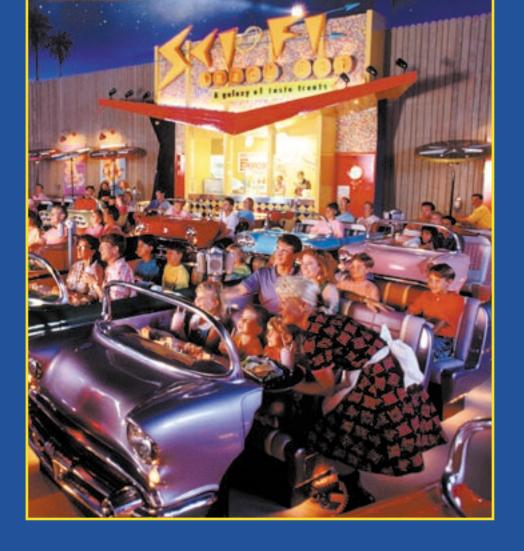

### C Counter Service Meals

#### Your Counter Service Meal includes:

- Tone (1) entrée
- Tone (1) dessert
- One (1) single serving non-alcoholic beverage

One (1) complete combo meal with dessert and one (1) single serving non-alcoholic beverage