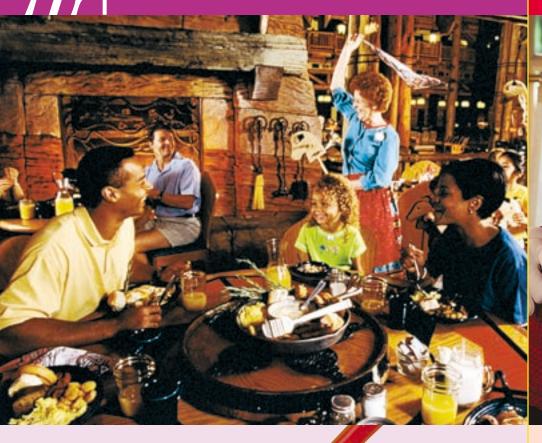

### **Table Service Meals**

### **Character Dining**

- **One** (1) appetizer
- Tone (1) entrée
- **t** One (1) dessert
- One (1) single serving non-alcoholic beverage

#### OR

- Tone (1) full buffet
- ♥ One (1) single serving non-alcoholic beverage

Children ages 3-9 must order from the child's menu where available.

Advance Reservations are strongly recommended.

The Disney Dining Plan can be used for character dining experiences. Your server will redeem one (1) Table Service meal for each person participating in the character dining experience.