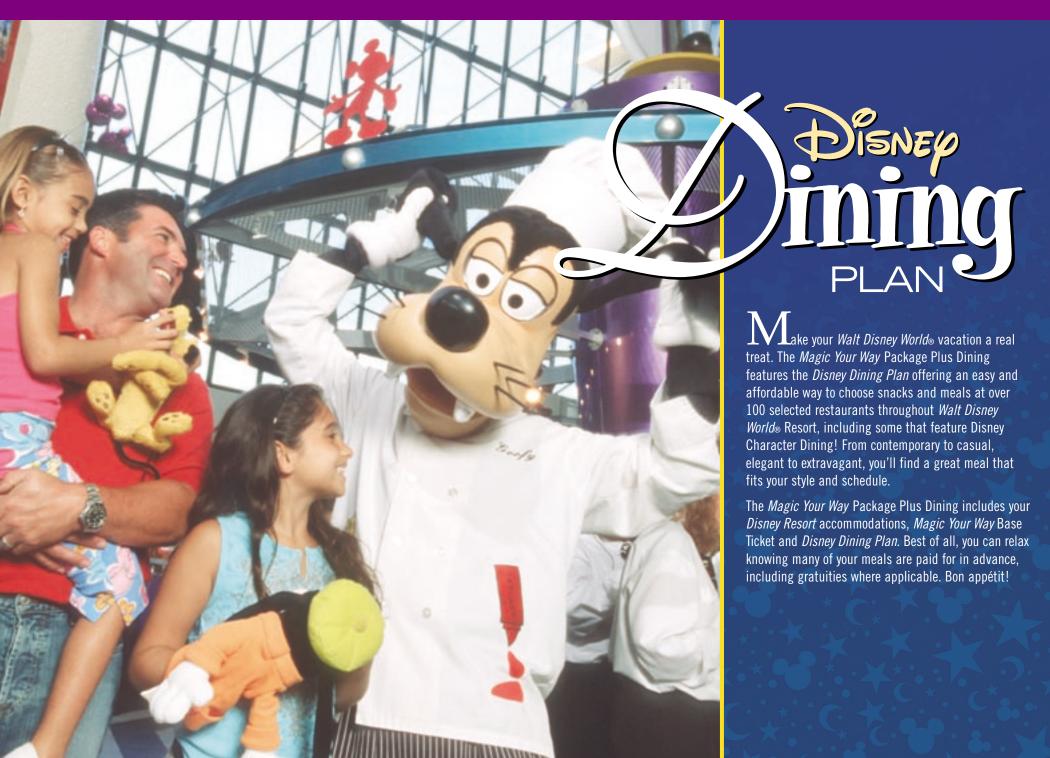

### DISNEY'S MAGIC YOUR WAY PACKAGE PLUS DINING

**1** ake your *Walt Disney World*® vacation a real treat. The Magic Your Way Package Plus Dining features the Disney Dining Plan offering an easy and affordable way to choose snacks and meals at over 100 selected restaurants throughout *Walt Disney* World® Resort, including some that feature Disney Character Dining! From contemporary to casual, elegant to extravagant, you'll find a great meal that fits your style and schedule.

The Magic Your Way Package Plus Dining includes your Disney Resort accommodations, Magic Your Way Base Ticket and Disney Dining Plan. Best of all, you can relax knowing many of your meals are paid for in advance, including gratuities where applicable. Bon appétit!

# **elcome** to Disney's Magic Your Way Package Plus Dining.