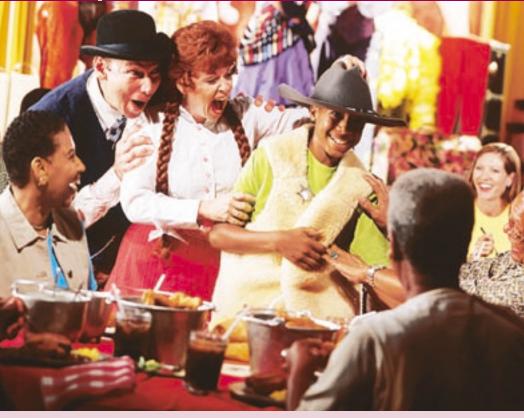

Children ages 3-9 must order from the child's menu where available.

Advance Reservations are strongly recommended.

The *Disney Dining Plan* can be used for the following Dinner Show experiences: *Hoop-Dee-Doo Musical Revue, Mickey's Backyard BBQ* (seasonal), both located at *Disney's Fort Wilderness* Resort & Campground, or *Disney's Spirit of Aloha Show* at *Disney's Polynesian* Resort. Dinner Shows offer family-style dining with live entertainment show performances throughout the meal, themed to the Resort setting.

- ♥ Show tickets can be acquired through Concierge or Guest Services.
- 2 Your server will redeem two (2) Table Service meals for each person dining at a Dinner Show.

All Dinner Shows require Advance Reservations.