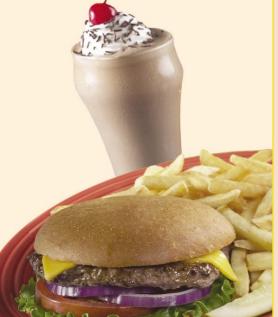

### **Table Service Meals**

#### Your Counter Service Meal includes:

- Tone (1) entrée
- Tone (1) dessert
- One (1) single serving non-alcoholic beverage

One (1) complete combo meal with dessert and one (1) single serving non-alcoholic beverage