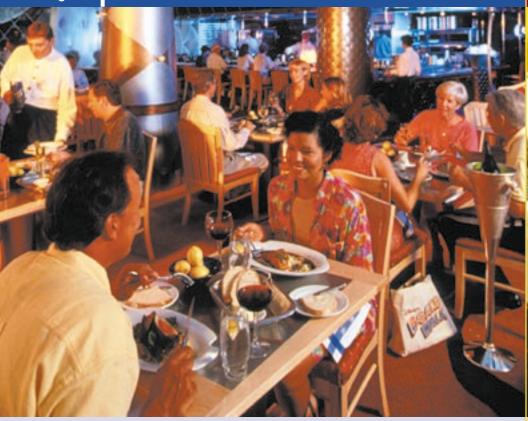

### **Table Service Meals**

### Signature Restaurants

### **Dinner Shows**

The *Disney Dining Plan* can be used for selected Disney Signature Restaurants at the *Walt Disney World*® Resort. This selected group of restaurants provides unparalleled cuisine served in elegant and relaxed surroundings.