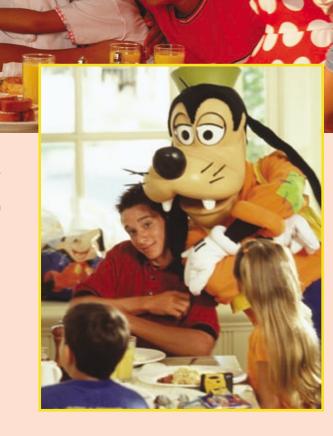

### **Character Dining**

- **One** (1) appetizer
- Tone (1) entrée
- **t** One (1) dessert
- One (1) single serving non-alcoholic beverage

#### OR

- Tone (1) full buffet
- ♥ One (1) single serving non-alcoholic beverage

Children ages 3-9 must order from the child's menu where available.

Advance Reservations are strongly recommended.

The Disney Dining Plan can be used for character dining experiences. Your server will redeem one (1) Table Service meal for each person participating in the character dining experience.